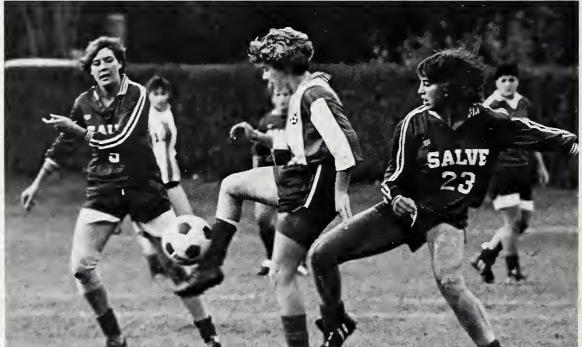

WOMEN'S SOCCER

WOMEN'S SOCCER

MEN'S SOCCER

MEN'S SOCCER

MEN'S SOCCER

MEN'S SOCCER

| Орр. |                         | SRC |
|------|-------------------------|-----|
| 1    | Anna Maria College      | 1   |
| 3    | Roger Williams College  | 0   |
| 1    | Emerson College         | 4   |
| 2    | Rhode Island College    | 2   |
| 3    | Connecticut College     | 1   |
| 3    | Clark University        | 1   |
| 2    | Univ. of Mass. Boston   | 3   |
| 0    | Emerson College         | 3   |
| 1    | Wentworth Institute     | 4   |
| 0    | Suffolk University      | 4   |
| 0    | Southeastern Mass Univ. | 0   |
| 1    | Curry College           | 4   |
| 2    | Bridgewater State       | 0   |